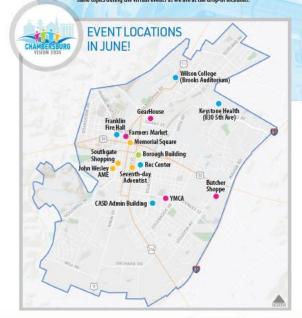

## **FIRST WEEK OF JUNE**

Talk with the Borough's planning team to learn more about the Comprehensive Plan, provide initial input, and learn about the upcoming public input events later in June.

## **THURSDAY, JUNE 3**

3:00-5:00 PM | Chambersburg Memorial YMCA

5:30-7:30 PM | GearHouse Brewery Co.

### **SATURDAY, JUNE 5**

9:00-10:30AM | Farmers Market

11:30-1:00 PM | Butcher Shoppe

#### **SUNDAY, JUNE 6**

4:30-6:00PM | Southgate Shopping Center

### **TUESDAY, JUNE 8**

**12:00-1:30 PM** | Memorial Square (near Visitors Center)

2:00-4:00 PM | Aquatic Center

#### **SATURDAY, JUNE 12**

**9:00-11:00AM** | Farmers Market

1:00-3:00PM | Memorial Square

#### **SUNDAY, JUNE 13**

12:00-1:00 PM | John Wesley AME Church

2:00-3:00 PM | Seventh-day Adventist Church

4:30-6:00 PM | Southgate Shopping Center